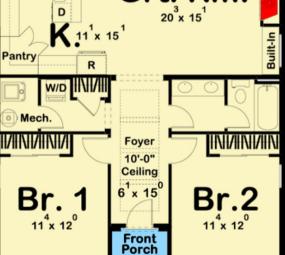

### **Special Features:**

- **Grand Staircase**
- 2 Bed
- 1 Bath
- **2 Stories** 
  - 2 Garage/Storage Areas
  - **Covered Lanai**

## Main Floor

Built-In

# **Ocean Pearl Home**

| Square Footage Breakdowr<br>Total Heated Area:<br>1st Floor: | <b>n:</b><br>1,064 sq. ft<br>1,064 sq. ft  |
|--------------------------------------------------------------|--------------------------------------------|
| Beds/Baths:<br>Bedrooms:<br>Bathrooms:                       | 2<br>1                                     |
| Foundation Type:<br>Standard Foundations:                    | Piling                                     |
| Dimensions:<br>Width:                                        | 30' 0"                                     |
| Depth:<br>Max Ridge Height:<br><b>Ceiling Heights:</b>       | 45' 0"<br>31' 0"                           |
| Floor / Height:                                              | First Floor / 9' 0"<br>Lower Level / 9' 0" |
| Exterior Walls:<br>Standard Type(s):                         | 6" Block with Fine Coat                    |
| Garage:<br>Type:                                             | Drive Under                                |
| Count:<br>Entry Location:                                    | 2 Cars<br>Front                            |
| Roof:                                                        | C / 12                                     |
| Primary Pitch:<br>Additional Options :                       | 6 / 12                                     |
| Standard Septic.                                             | \$14,900                                   |
| Cystern (12,000 Gallon)<br>Solar Package.                    | \$10,000<br>\$36,500                       |
| Storage Build (17'x17').                                     | \$7,900<br>\$75,000                        |
| Inground Pool (approx.).<br>Solar Package:                   | \$25,000                                   |
| Total<br>36 Solar Panels<br>10 Lithium Batteries             | \$36,500                                   |
| 3 FM 80 Solar Charger Contr<br>Cable<br>Inverter             | oller                                      |
|                                                              |                                            |