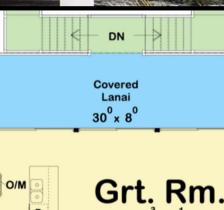

### **Special Features:**

- **Grand Staircase**
- 2 Bed
- 1 Bath
- **2 Stories** 
  - 2 Garage/Storage Areas
  - **Covered Lanai**

## Main Floor

Built-In

# **Ocean Pearl Home**

| Square Footage Breakdowr<br>Total Heated Area:<br>1st Floor: | <b>n:</b><br>1,064 sq. ft<br>1,064 sq. ft  |
|--------------------------------------------------------------|--------------------------------------------|
| Beds/Baths:<br>Bedrooms:<br>Bathrooms:                       | 2<br>1                                     |
| Foundation Type:<br>Standard Foundations:                    | Piling                                     |
| Dimensions:<br>Width:                                        | 30' 0"                                     |
| Depth:<br>Max Ridge Height:<br><b>Ceiling Heights:</b>       | 45' 0"<br>31' 0"                           |
| Floor / Height:                                              | First Floor / 9' 0"<br>Lower Level / 9' 0" |
| Exterior Walls:<br>Standard Type(s):                         | 6" Block with Fine Coat                    |
| Garage:<br>Type:                                             | Drive Under                                |
| Count:<br>Entry Location:                                    | 2 Cars<br>Front                            |
| Roof:                                                        | C / 12                                     |
| Primary Pitch:<br>Additional Options :                       | 6 / 12                                     |
| Standard Septic.                                             | \$14,900                                   |
| Cystern (12,000 Gallon)<br>Solar Package.                    | \$10,000<br>\$36,500                       |
| Storage Build (17'x17').                                     | \$7,900<br>\$75,000                        |
| Inground Pool (approx.).<br>Solar Package:                   | \$25,000                                   |
| Total<br>36 Solar Panels<br>10 Lithium Batteries             | \$36,500                                   |
| 3 FM 80 Solar Charger Contr<br>Cable<br>Inverter             | oller                                      |
|                                                              |                                            |